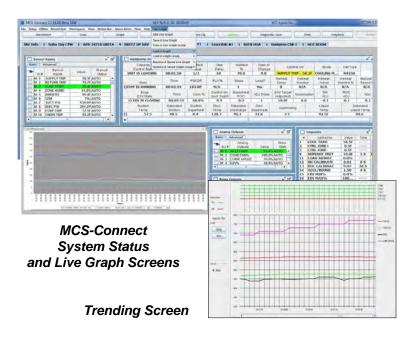

#### MCS-CONNECT

Software is part of the MCS Tool Box for the MCS Controllers

- ♦ Java Based, Windows & Linux Compatible
- ♦ Tech Friendly Interface
- ♦ Remote Communication via Mobile or Internet
- Multiple Authorization Levels for Security
- System Status and Live Graph can be viewed in custom works spaces
- ♦ Historical Static Graphing / Trending data