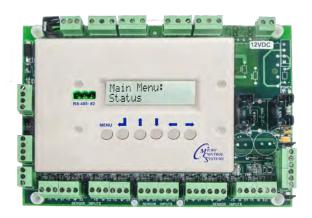

#### MCS MAGNUM CONTROLLER

- Controls up to 20 Compressors (all types)
- ♦ BACnet IP, Modbus IP and Modbus RTU standard
- Chillers, Roof Top Units, Loop Control & Plant Manager
- ♦ 1008 History Samples of all Data
- ♦ 100 Alarms w/120 seconds Graphing of Details
- Ethernet Port (Internet Ready)
- Expandable to 80 Relays, 112 Sensors 28 Analog Output Points