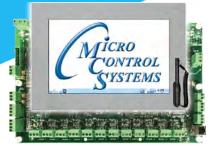

### MCS TOUCH - 15.4", & 10.1

# Door Mount Touchscreen designed to simplify user access

- ♦ Customizable to Users Application
- ♦ Nema 4 Rated (Weather Proof)
- ♦ Color Graphics with Animation
- ♦ High Resolution (1280x800) LCD Display
- ◆ Extended Temp. -20°C to 70°C (-4°F to 158°F) Operating Temperature

MCS-Touch-15.4