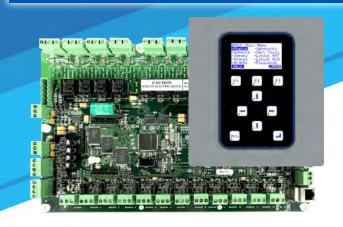

### +12V Magnum System

12 volt Expansion Boards

#### MCS MAGNUM CONTROLLER

- Controls up to 20 Compressors (all types)
- ♦ BACnet IP, Modbus IP and Modbus RTU standard
- Chillers, Roof Top Units, Loop Control & Plant Manager
- ♦ 1008 History Samples of all Data
- ♦ 100 Alarms w/120 seconds Graphing of Details
- Ethernet Port (Internet Ready)
- Expandable to 80 Relays, 112 Sensors 28 Analog Output Points