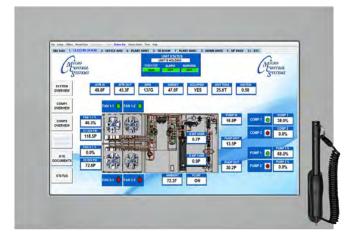

### MCS TOUCH - 15.4", & 10.1

# Door Mount Touchscreen designed to simplify user access

- ♦ Customizable to Users Application
- ♦ Nema 4 Rated (Weather Proof)
- ♦ Color Graphics with Animation
- ♦ High Resolution (1280x800) LCD Display
- ◆ Extended Temp. -20°C to 70°C (-4°F to 158°F) Operating Temperature

MCS-Touch-15.4