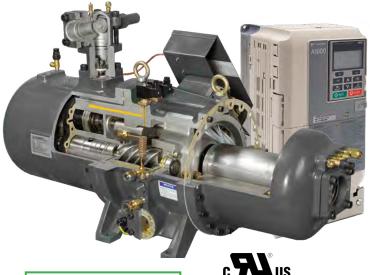

# Hanbell Compressors Optional VFD

Sensors

5580 Enterprise Pkwy., Fort Myers, FL 33905 Office: (239) 694-0089 Fax: (239) 694-0031

## Screw Compressors

- ♦ Range 30 Tons to 500 Tons
- ♦ Quiet by Design
- 2 year Warranty, 3 years if MCS Controlled
- ♦ Compressors, Parts & Oil STOCKED in USA
- Compressors Designed for Infinite, Step or VFD (Variable Frequency Drive) Capacity