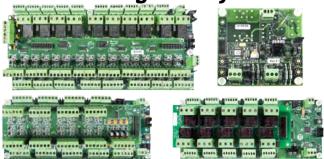

#### MCS MAGNUM CONTROLLER

- Controls up to 20 Compressors (all types)
- ♦ BACnet IP, Modbus IP and Modbus RTU standard
- Chillers, Roof Top Units, Loop Control & Plant Manager
- ♦ 1008 History Samples of all Data
- ♦ 100 Alarms w/120 seconds Graphing of Details
- Ethernet Port (Internet Ready)
- Expandable to 80 Relays, 112 Sensors 28 Analog Output Points

#### MICROMAG CONTROLLER

- Controls up to 6 Compressors (Fix Step only)
- ♦ BACnet MSTP & Modbus RTU Standard
- Packaged Units or Chillers
- ♦ 300 History Samples of all Data
- MCS Communicating Thermostat Zone Installed
- 1 Digital Scroll, 26 Relays, 42 Sensors,
   12 Analog Output Points
- ♦ Two RS-485 communicating ports