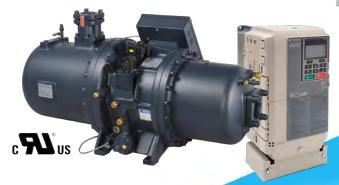

# Hanbell Compressors Optional VFD

Sensors

5580 Enterprise Pkwy., Fort Myers, FL 33905 Office: (239) 694-0089 Fax: (239) 694-0031

## Screw Compressors

- ♦ Range 30 Tons to 500 Tons
- ♦ Quiet by Design
- 2 year Warranty, 3 years if MCS Controlled
- ♦ Compressors, Parts & Oil STOCKED in USA
- Compressors Designed for Infinite, Step or VFD (Variable Frequency Drive) Capacity